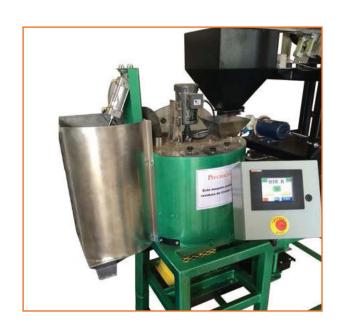

# **Rotary 25**

### Rotary seed treatment and coating equipment

• 63 cm drum

### **Product Description**

- 63 cm drum, rotary seed treatment /coating equipment
- PLC driven control panel, pump & powder feeder controls (powder feeder sold optional)
- 2 peristaltic pumps for liquid dose, additional pumps are optional
- Scale system for delivery of seed to run continuous batches
- Side discharge door
- Flexible batch sizes for customers with small to large capacity requirements
- Available 220 volt 60 hz single or three phase/ 220 volt 50 hz single phase

#### **Standard Equipment**

- Rotor / Stator
- PLC control panel
- Pump control
- Automatic loading of seed into treating/ coating chamber
- Liquid dose system includes two peristaltic pumps