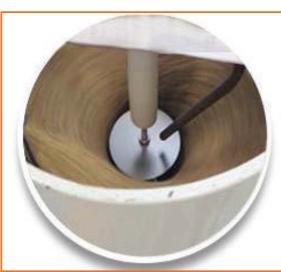

### **Product Description**

- 63 cm drum, rotary seed treatment /coating equipment
- PLC driven control panel, pump & powder feeder controls (powder feeder sold optional)
- 2 peristaltic pumps for liquid dose, additional pumps are optional
- Scale system for delivery of seed to run continuous batches
- Side discharge door
- Flexible batch sizes for customers with small to large capacity requirements
- Available 220 volt 60 hz single or three phase/ 220 volt 50 hz single phase

#### **Standard Equipment**

- Rotor / Stator
- PLC control panel
- Pump control
- Automatic loading of seed into treating/ coating chamber
- Liquid dose system includes two peristaltic pumps